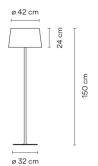

## Sketch

**Electrical characteristics** 

3 x MASTER LEDbulb E27 230V 15W

Total 39.0 W

Total 60.0 W

**Fixture:** 1958 lm 33 lm/W

Driver included: CV - Contant Voltage 230V 50Hz

**Technical characteristics** 