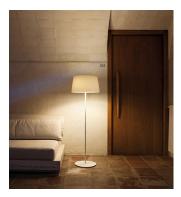

#### Description

WARM is a floor lamp with an aluminium shade that is appealing, elegant and adaptable to any atmosphere. Designed by Ramos & Bassols, it is available in three colours: off white lacquer, red or matt dark brown.