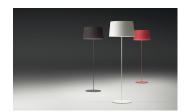

#### Description

WARM is a floor lamp with an aluminium shade that is appealing, elegant and adaptable to any atmosphere. Designed by Ramos & Bassols, it is available in three colours: off white lacquer, red or matt dark brown.

Diffuser

Methacrylate diffuser

Materials Shade: Screen Diffuser: Methacrylate Tube: Aluminum Base: Steel

4906-06 Matt red lacquer (Pantone 704)

4906-14 Matt dark-brown lacquer (RAL 8019)

**4906-58** Off-white matt lacquer (D2-1109005 Matt beige)