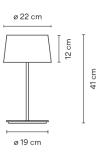

#### **Physical characteristics**

2 Box / 0.49 x 0.20 x 0.22 m. / Vol. 0.0386 m³ / Gross weight 2.6 kg. / Net weight 2.3 kg.

Installation and assembly Please, see the installation manual