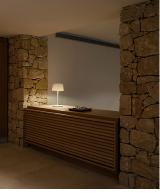

#### Description

Warm is a table lamp with a screen which is warm and elegant and can adapt to any environment. Designed by Ramos & Bassols. LED light source. Available in one colour only: matt off-white lacquer.