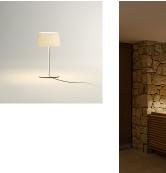

#### Description

Warm is a table lamp with a screen which is warm and elegant and can adapt to any environment. Designed by Ramos & Bassols. LED light source. Available in one colour only: matt off-white lacquer.