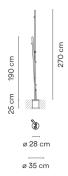

## **BAMBOO**

Design by Antoni Arola & Enric Rodríguez.

Reference

4811.

Application

Outdoor lamps

Installation type

Built-in

**Physical characteristics** 

3 Box / 0.49 x 0.49 x 0.35 m. / Vol. 0.1659 m<sup>3</sup> / Gross weight 18.4 kg. / Net weight 16.6 kg.

Installation and assembly

Please, see the installation manual

**Light distribution** 