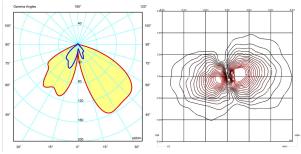

**Physical characteristics** 

3 Box / 0.49 x 0.49 x 0.35 m. / Vol. 0.1659 m<sup>3</sup> / Gross weight 18.4 kg. / Net weight 16.6 kg.

Installation and assembly

Please, see the installation manual

**Light distribution** 