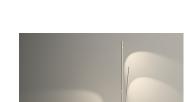

**Physical characteristics** 

3 Box / 0.49 x 0.49 x 0.35 m. / Vol. 0.1659 m<sup>3</sup> / Gross weight 18.4 kg. / Net weight 16.6 kg.

Installation and assembly

Please, see the installation manual

**Light distribution** 

## **Ground lighting**

Reduced-height outdoor lamp to shade light on the ground.

Certificates