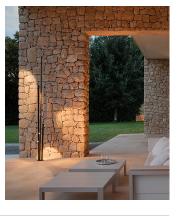

## **Ground lighting**

Reduced-height outdoor lamp to shade light on the ground.

4810-07 Matt Khaki lacquer (RAL 7006)

4810-54 Matt oxide lacquer (RAL 8017)

4810-58 Off-white matt lacquer (Pantone Warm Gray 2 U)

Bamboo is a recessed outdoor lamp with two arms. Available in three finishes - khaki, stainless steel and off-white - that make it possible to camouflage and integrate it into the landscape, with the added surprise that it produces light. Designed by Antoni Arola & Enric