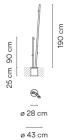

#### Photometric data

Certificates

190 25 cm 90 cm R, ø 28 cm ø 43 cm

**Electrical characteristics** 

Total 23.0 W

VIBIA LIGHTING, S.L.U. Barcelona, 72 - 74. 08820 El Prat de Llobregat (Barcelona - Spain). Tel 934 796 970. Fax 934 796 973. vibia@vibia.com www.vibia.com