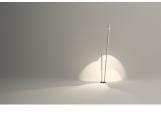

## **Ground lighting**

Reduced-height outdoor lamp to shade light on the ground.

4810-07 Matt Khaki lacquer (RAL 7006)

4810-54 Matt oxide lacquer (RAL 8017)

4810-58 Off-white matt lacquer (Pantone Warm Gray 2 U)

Bamboo is a recessed outdoor lamp with two arms. Available in three finishes - khaki, stainless steel and off-white - that make it possible to camouflage and integrate it into the landscape, with the added surprise that it produces light. Designed by Antoni Arola & Enric