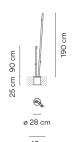

#### Photometric data

Certificates

190 25 cm 90 cm R, ø 28 cm ø 43 cm

**Electrical characteristics** 

Total 23.0 W

VIBIA LIGHTING, S.L.U. Barcelona, 72 - 74. 08820 El Prat de Llobregat (Barcelona - Spain). Tel 934 796 970. Fax 934 796 973. vibia@vibia.com www.vibia.com