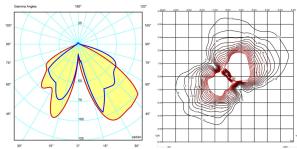

### Light distribution

#### Photometric data

Certificates

190 25 cm 90 cm R, ø 28 cm ø 43 cm

**Electrical characteristics** 

Total 23.0 W

VIBIA LIGHTING, S.L.U. Barcelona, 72 - 74. 08820 El Prat de Llobregat (Barcelona - Spain). Tel 934 796 970. Fax 934 796 973. vibia@vibia.com www.vibia.com