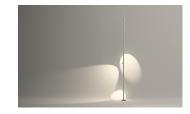

## Description

Bamboo is an outdoor beacon with three finishes that make it possible to camouflage and integrate it into the landscape, with the added surprise that it produces light. Available in khaki, stainless steel and off-white. Designed by Antoni Arola & Enric Rodríguez.

## **Ground lighting**

Reduced-height outdoor lamp to shade light on the ground.

Certificates