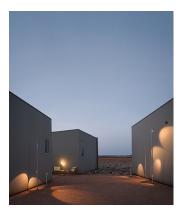

## Description

Bamboo is an outdoor beacon with three finishes that make it possible to camouflage and integrate it into the landscape, with the added surprise that it produces light. Available in khaki, stainless steel and off-white. Designed by Antoni Arola & Enric Rodríguez.

## **Ground lighting**

Reduced-height outdoor lamp to shade light on the ground.

Certificates