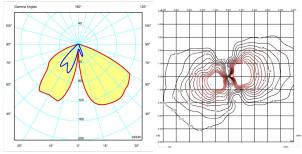

**Physical characteristics** 

2 Box / 0.13 x 0.13 x 3.00 m. / Vol. 0.0886 m<sup>3</sup> / Gross weight 9.9 kg. / Net weight 8.9 kg.

Installation and assembly

Please, see the installation manual

**Light distribution** 