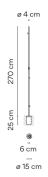

Sketch

**Electrical characteristics** 

4 x LED2,1W 700mA

Total 9.2 W

Led 2700K CRI >80 797 Im 95 Im/W

Fixture: 183 lm 22 lm/W

Driver included: CC - Constant Current 700 mA 100-240V 50/60Hz

Electronic dimming NO DIM

**Physical characteristics** 

2 Box / 0.13 x 0.13 x 3.00 m. / Vol. 0.0886 m<sup>3</sup> / Gross weight 9.9 kg. / Net weight 8.9 kg.

Installation and assembly

Please, see the installation manual

**Light distribution** 