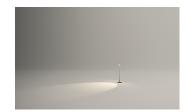

## **Ground lighting**

Reduced-height outdoor lamp to shade light on the ground.