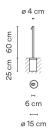

**Physical characteristics** 

2 Box / 0.38 x 0.38 x 0.29 m. / Vol. 0.0574 m<sup>3</sup> / Gross weight 5.7 kg. / Net weight 5.1 kg.

Installation and assembly

Please, see the installation manual

Light distribution