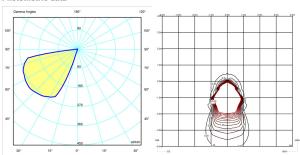

Diffuser

Methacrylate diffuser

Materials

Cane: Resin + fiberglass Diffuser: Methacrylate

Finish



4802-07 Matt Khaki lacquer (RAL 7006)



4802-54 Matt oxide lacquer (RAL 8017)



4802-58 Off-white matt lacquer (Pantone Warm Gray 2 U )

Sketch



**Electrical characteristics** 

1 x LED2,1W 700mA



Total 2.3 W







Led 2700K CRI >80 199 lm 95 lm/W

Fixture: 48 lm 23 lm/W

Driver included: CC - Constant Current 700 mA 100-240V 50/60Hz

Electronic dimming NO DIM

**Physical characteristics** 

2 Box / 0.38 x 0.38 x 0.29 m. / Vol. 0.0574 m<sup>3</sup> / Gross weight 5.7 kg. / Net weight 5.1 kg.

Installation and assembly

Please, see the installation manual

Light distribution

## **Ground lighting**

Reduced-height outdoor lamp to shade light on the ground.



### Photometric data



Certificates