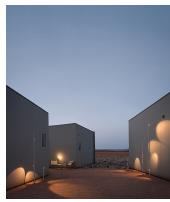

### Description

Bamboo is an outdoor beacon with three finishes that make it possible to camouflage and integrate it into the landscape, with the added surprise that it produces light. Available in khaki, stainless steel and off-white. Designed by Antoni Arola & Enric Rodríguez.