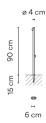

**Physical characteristics** 

1 Box / 0.13 x 0.13 x 1.60 m. / Vol. 0.0250 m<sup>3</sup> / Gross weight 4.7 kg. / Net weight 4.2 kg.

Installation and assembly

Please, see the installation manual

**Light distribution** 