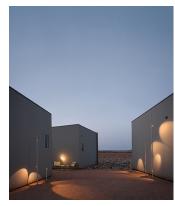

## Description

Bamboo is an outdoor beacon with three finishes that make it possible to camouflage and integrate it into the landscape, with the added surprise that it produces light. Available in khaki, stainless steel and off-white. Designed by Antoni Arola & Enric Rodríguez.