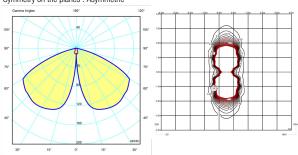

**Physical characteristics** 

1 Box / 0.13 x 0.13 x 1.60 m. / Vol. 0.0250 m<sup>3</sup> / Gross weight 4.7 kg. / Net weight 4.2 kg.

Installation and assembly

Please, see the installation manual

**Light distribution** 

## **Ground lighting**

Reduced-height outdoor lamp to shade light on the ground.

Photometric data

Efficiency: 25.25% Isolux: Floor Coordinate system : CG Light position :

X=0.00m Y=0.00m Z=0.90m Total flux: 352.44 lm

Maximum value : 143.12 cd/klm Light position: C=90.00 G=40.00 Symmetry on the planes : Asymmetric

Certificates