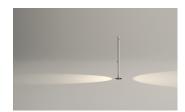

## **Ground lighting**

Reduced-height outdoor lamp to shade light on the ground.

Photometric data

Efficiency: 25.25% Isolux: Floor Coordinate system : CG Light position :

X=0.00m Y=0.00m Z=0.90m Total flux: 352.44 lm