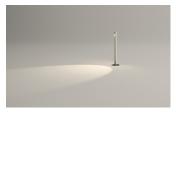

# Light distribution

**Ground lighting** 

Reduced-height outdoor lamp to shade light on the ground.

Photometric data Efficiency : 26.27% Coordinate system : CG Total flux : 181.22 lm Maximum value : 287.63 cd/klm Light position : C=270.00 G=50.00

Isolux : Floor Light position : X=0.00m Y=0.00m Z=0.56m

Symmetry on the planes : Symmetrical planes 270-90 in the second

Certificates

4800-58 Off-white matt lacquer (Pantone Warm Gray 2 U)

Sketch

**Electrical characteristics** 1 x LED2,1W 700mA