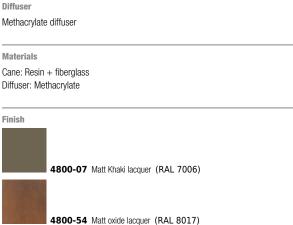

Isolux : Floor Light position : X=0.00m Y=0.00m Z=0.56m

Symmetry on the planes : Symmetrical planes 270-90 in the second

Certificates

4800-58 Off-white matt lacquer (Pantone Warm Gray 2 U)

Sketch

**Electrical characteristics** 1 x LED2,1W 700mA

# Diffuser

Cane: Resin + fiberglass

Diffuser: Methacrylate