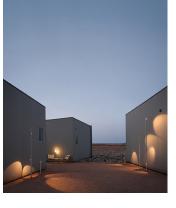

## Description

Bamboo is an outdoor beacon with three finishes that make it possible to camouflage and integrate it into the landscape, with the added surprise that it produces light. Available in khaki, stainless steel and off-white. Designed by Antoni Arola & Enric Rodríguez.