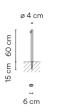

### Electronic dimming NO DIM

**Physical characteristics** 

1 Box / 0.13 x 0.13 x 1.30 m. / Vol. 0.0203 m<sup>3</sup> / Gross weight 4.0 kg. / Net weight 3.6 kg.

Installation and assembly Please, see the installation manual