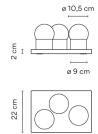

Diffuser

Blow-glass diffuser

Materials

Sphere: opal blown glass Diffuser: Polycarbonate Body: Aluminum

Finish

4795-54 Matt dark-brown lacquer (Pantone Black U)

Sketch

32 cm