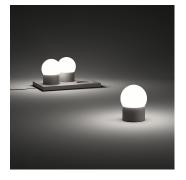

## JUNE

Design by Emiliana Design Studio.

Reference

4795.

Application

Outdoor lamps

Description

 $\label{thm:continuous} \textbf{Table lamp designed by Emiliana Design Studio. Three-element version with a tray that}$ allows the luminaires to be charged by contact. It is adjustable and has a battery life of 6 to 18 hours (depending on the light intensity). Its light source is LED and its diffuser is opal blown glass.

- Tray with 3 units. Charge by contact.
- Battery life: from 6 to 18 hours (depending on intensity).
- Product with IP20. Should not be used outdoors in rain or very humid environments, with water condensation. After use, it should be stored inside.