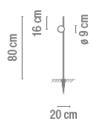

Description

Design by Emiliana Design Studio. Outdoor June path light can be installed with surface punch. It has a luminous sphere that houses LED light. June comes in matt dark brown

Diffuser

Polycarbonate diffuser

Materials

Sphere: opal blown glass Diffuser: Polycarbonate Vertical tube: Steel

Finish

4770-54 Matt dark-brown lacquer (Pantone Black U)

Sketch

**Electrical characteristics** 

Total 1.0 W

Led 2700K CRI >80 122 lm 122 lm/W

Driver included: CC - Constant Current 350 mA 110-240V 50/60Hz

Electronic dimming NO DIM

**Technical characteristics** 

- Wet location
- Spike

**Physical characteristics** 

1 Box / 0.20 x 0.18 x 1.55 m. / Vol. 0.0545  $m^3\,/$ Gross weight 3.8 kg. / Net weight 1.8 kg.