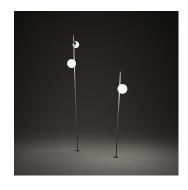

## JUNE

Design by Emiliana Design Studio.

Reference

4770.

Application

Outdoor lamps

Installation type

Surface

Description

Design by Emiliana Design Studio. Outdoor June path light can be installed with surface punch. It has a luminous sphere that houses LED light. June comes in matt dark brown

Diffuser

Polycarbonate diffuser

## **Ground lighting**

Reduced-height outdoor lamp to shade light on the ground.

Photometric data

Certificates