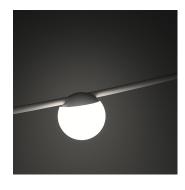

Description

The June hanging lamp is a design by Emiliana Design Studio. The Garland June has five luminous spheres that emit direct light, can be attached to the wall, a tree or other vertical surface. Perfect for outdoor use, given its IP65 rating.

## **General lighting**

Lamp for general lighting that equally distributes the light in all directions.

Photometric data

Certificates