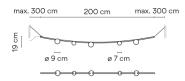

Description

The June hanging lamp is a design by Emiliana Design Studio. The Garland June has five luminous spheres that emit direct light, can be attached to the wall, a tree or other vertical surface. Perfect for outdoor use, given its IP65 rating.

Diffuser

Polycarbonate diffuser

Materials

Sphere: opal blown glass Vertical tube: Steel Diffuser: Polycarbonate

Finish

4750-54 Matt dark-brown lacquer (Pantone Black U)

Sketch

**Electrical characteristics** 