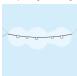

Description

The June hanging lamp is a design by Emiliana Design Studio. The Garland June has five luminous spheres that emit direct light, can be attached to the wall, a tree or other vertical surface. Perfect for outdoor use, given its IP65 rating.

Diffuser

Polycarbonate diffuser

Materials

Sphere: opal blown glass Vertical tube: Steel Diffuser: Polycarbonate

Finish

4750-54 Matt dark-brown lacquer (Pantone Black U)

Sketch

**Electrical characteristics** 