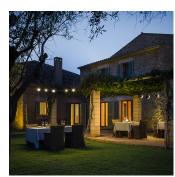

Description

The June hanging lamp is a design by Emiliana Design Studio. The Garland June has five luminous spheres that emit direct light, can be attached to the wall, a tree or other vertical surface. Perfect for outdoor use, given its IP65 rating.