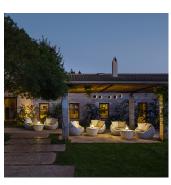

Description

The June hanging lamp is a design by Emiliana Design Studio. The June garland has five discs that emit indirect light, and can be attached to the wall, a tree or other vertical surface. Perfect for outdoor use, given its IP65 rating.