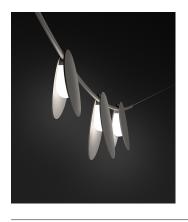

Description

The June hanging lamp is a design by Emiliana Design Studio. The June garland has five discs that emit indirect light, and can be attached to the wall, a tree or other vertical surface. Perfect for outdoor use, given its IP65 rating.