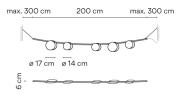

Description

The June hanging lamp is a design by Emiliana Design Studio. The June garland has five discs that emit indirect light, and can be attached to the wall, a tree or other vertical surface. Perfect for outdoor use, given its IP65 rating.

Diffuser

Polycarbonate diffuser

Materials

Diffuser: PVC + UV Shade: Polycarbonate + UV Horizontal tube: Steel

Finish

4735-54 Matt dark-brown lacquer (Pantone Black U)

Sketch

**Electrical characteristics** 

1 Box / 0.17 x 0.26 x 2.30 m. / Vol. 0.1016 m<sup>3</sup> / Gross weight 4.5 kg. / Net weight 1.9 kg.

Installation and assembly

Please, see the installation manual

**Light distribution** 