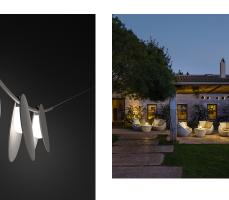

# Description

The June hanging lamp is a design by Emiliana Design Studio. The June garland has three discs that emit indirect light, and can be attached to the wall, a tree or other vertical surface. Perfect for outdoor use, given its IP65 rating.