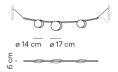

### Diffuser

Polycarbonate diffuser

Materials Diffuser: PVC + UV Shade: Polycarbonate + UV

Horizontal tube: Steel

Finish

4730-54 Matt dark-brown lacquer (Pantone Black U)

Sketch

max. 300 cm 130 cm max. 300 cm