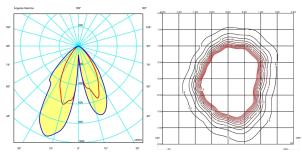

#### Light distribution

### Ground lighting

Reduced-height outdoor lamp to shade light on the ground.

#### Photometric data

Certificates

Total 11.5 W

Electrical characteristics 5 x LED2,1W 700mA

**A**<sup>++</sup>