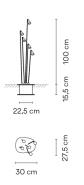

## BRISA

Design by Lievore Altherr Molina.

#### Description

BRISA is a fitted outdoor lamp with five revolving, adjustable arms. It is ideal for illuminating garden spaces and paths. Designed by Liévore, Altherr, Molina, it is available in two colours: khaki lacquer or matt oxide.

#### Diffuser

Polycarbonate diffuser

Materials Shade: Aluminum

Base: Aluminum Vertical tube: Steel Disc: Stainless steel

#### Finish

4640-07 Matt Khaki lacquer (RAL 7039)

4640-54 Matt oxide lacquer (RAL 8014)

Sketch

Led 2700K CRI >80 996 lm 95 lm/W Fixture: 345 lm 33 lm/W Driver included: CC - Constant Current 700 mA 110-240V 50/60Hz

#### Electronic dimming NO DIM

**Physical characteristics** 

1 Box / 0.36 x 0.40 x 1.10 m. / Vol. 0.1601 m³ / Gross weight 7.5 kg. / Net weight 6.8 kg.

Installation and assembly

Please, see the installation manual