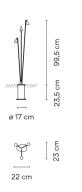

# 4635.

Application Outdoor lamps

Installation type Built-in

#### Diffuser

Polycarbonate diffuser

Materials Shade: Aluminum

Base: Aluminum Tube: Stainless steel Disc: Stainless steel

### **Physical characteristics**

1 Box / 0.39 x 0.37 x 1.11 m. / Vol. 0.1601 m³ / Gross weight 6.5 kg. / Net weight 5.9 kg.

Installation and assembly Please, see the installation manual

Light distribution