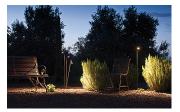

#### Description

BRISA is a fitted outdoor lamp with three revolving, adjustable arms. It is ideal for illuminating garden spaces and paths. Designed by Liévore, Altherr, Molina, it is available in two colours: khaki lacquer or matt oxide.

# Ground lighting

Reduced-height outdoor lamp to shade light on the ground.

Photometric data

Certificates

Total 6.9 W