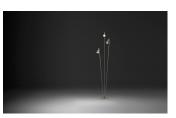

# BRISA

Design by Lievore Altherr Molina.

#### Description

BRISA is a fitted outdoor lamp with three revolving, adjustable arms. It is ideal for illuminating garden spaces and paths. Designed by Liévore, Altherr, Molina, it is available in two colours: khaki lacquer or matt oxide.