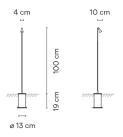

#### Diffuser

Polycarbonate diffuser

Materials

Shade: Aluminum Base: Aluminum Vertical tube: Steel Disc: Stainless steel

Finish

4630-07 Matt Khaki lacquer (RAL 7039)

4630-54 Matt oxide lacquer (RAL 8014)

Sketch

#### **Physical characteristics**

1 Box / 0.17 x 0.18 x 1.22 m. / Vol. 0.0361 m³ / Gross weight 2.5 kg. / Net weight 2.3 kg.

Installation and assembly Please, see the installation manual

Light distribution