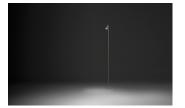

#### Description

BRISA is a fitted outdoor lamp that is revolving and adjustable. It is ideal for illuminating garden spaces and paths. Designed by Liévore, Altherr, Molina, it is available in two colours: khaki lacquer or matt oxide.

### Ground lighting

Reduced-height outdoor lamp to shade light on the ground.