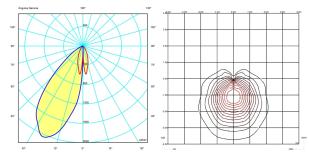

#### **Physical characteristics**

1 Box / 0.17 x 0.18 x 1.22 m. / Vol. 0.0361 m³ / Gross weight 2.5 kg. / Net weight 2.3 kg.

Installation and assembly Please, see the installation manual

Light distribution

#### Photometric data

Certificates

Electrical characteristics 1 x LED2,1W 700mA

Total 2.3 W