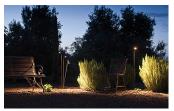

#### Description

BRISA is a fitted outdoor lamp that is revolving and adjustable. It is ideal for illuminating garden spaces and paths. Designed by Liévore, Altherr, Molina, it is available in two colours: khaki lacquer or matt oxide.

### Ground lighting

Reduced-height outdoor lamp to shade light on the ground.