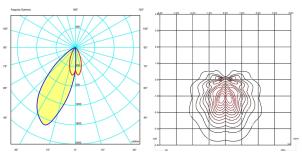

**Light distribution** 

**Electrical characteristics** 

Total 2.3 W

Led 2700K CRI >80 199 lm 95 lm/W

Fixture: 75 lm 36 lm/W

Driver included: CC - Constant Current 700 mA 100-240V 50/60Hz

Electronic dimming NO DIM

**Technical characteristics** 