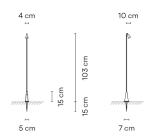

- Spike

**Physical characteristics** 

1 Box /  $0.13 \times 0.19 \times 1.27 \text{ m.}$  / Vol.  $0.0212 \text{ m}^3$  / Gross weight 2.4 kg. / Net weight 2.2 kg.

Installation and assembly

Please, see the installation manual