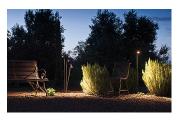

Description

BRISA is an outdoor lamp that is revolving and adjustable. It is ideal for illuminating garden spaces and paths. Designed by Liévore, Altherr, Molina, it is available in two colours: khaki lacquer or matt oxide.

## **Ground lighting**

Reduced-height outdoor lamp to shade light on the ground.

Certificates