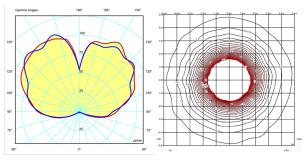

Installation and assembly

Please, see the installation manual

**Light distribution** 

## **Indirect lighting**

Lamp that emits an upward or backward beam that is reflected by the ceiling or wall.

Certificates