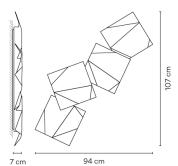

## Sketch

**Electrical characteristics** 

4 x LED STRIP 6,3W 350mA

Total 25.2 W

Led 2700K CRI >80 3026 lm 120 lm/W

Fixture: 1740 lm 69 lm/W

Driver included: CC - Constant Current 350 mA 230V 50/60Hz

**Electronic dimming TRIAC** 

**Technical characteristics** 

- A maximum of 30 modules can be connected to a single connection point. For bigger compositions, check connection system.

**Physical characteristics** 

2 Box / 0.22 x 0.48 x 1.20 m. / Vol. 0.1943 m<sup>3</sup> / Gross weight 7.2 kg. / Net weight 6.5 kg.