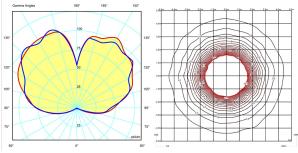

## **Indirect lighting**

Lamp that emits an upward or backward beam that is reflected by the ceiling or wall.

Certificates