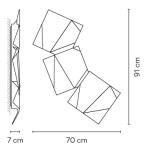

## ORIGAMI

Design by Ramón Esteve.

Reference

4506.

Application

Wall Lamps

Installation type

Surface

## Description

ORIGAMI blends light functionality with an opportunity for artistic creation. With just two pieces, designers can create infinite compositions. With a single connection point between the pieces and simple surface mounting installation, you can make as many configurations as you desire. ORIGAMI lighting is rated for both outdoor (IP65) and indoor settings which you can construct to climb a wall or façade like ivy. The light source is LED, guaranteeing high-efficiency energy consumption.

2 Box /  $0.26 \times 0.30 \times 0.90 \text{ m.}$  / Vol.  $0.1378 \text{ m}^3$  / Gross weight 5.4 kg. / Net weight 4.9 kg.

Installation and assembly

Please, see the installation manual

**Light distribution** 