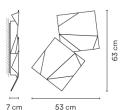

## ORIGAMI

Design by Ramón Esteve.

Reference

4504.

Application

Wall Lamps

Installation type

Surface

## Description

ORIGAMI blends light functionality with an opportunity for artistic creation. With just two pieces, designers can create infinite compositions. With a single connection point between the pieces and simple surface mounting installation, you can make as many configurations as you desire. ORIGAMI lighting is rated for both outdoor (IP65) and indoor settings which you can construct to climb a wall or façade like ivy. The light source is LED, guaranteeing high-efficiency energy consumption.

2 Box / 0.26 x 0.51 x 0.51 m. / Vol. 0.1002 m<sup>3</sup> / Gross weight 3.9 kg. / Net weight 3.5 kg.

Installation and assembly

Please, see the installation manual

**Light distribution** 