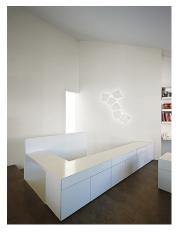

## Description

ORIGAMI blends light functionality with an opportunity for artistic creation. With just two pieces, designers can create infinite compositions. With a single connection point between the pieces and simple surface mounting installation, you can make as many configurations as you desire. ORIGAMI lighting is rated for both outdoor (IP65) and indoor settings which you can construct to climb a wall or façade like ivy. The light source is LED, guaranteeing high-efficiency energy consumption.