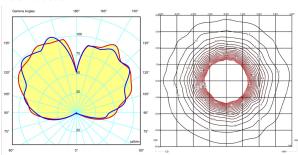

2 Box / 0.26 x 0.51 x 0.51 m. / Vol. 0.1002 m<sup>3</sup> / Gross weight 3.9 kg. / Net weight 3.5 kg.

Installation and assembly

Please, see the installation manual

**Light distribution** 

## **Indirect lighting**

Lamp that emits an upward or backward beam that is reflected by the ceiling or wall.

Certificates