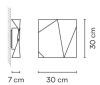

## ORIGAMI

Design by Ramón Esteve.

Reference

4501.

Application

Wall Lamps

Installation type

Surface

1 Box /  $0.35 \times 0.35 \times 0.12 \text{ m.}$  / Vol.  $0.0166 \text{ m}^3$  / Gross weight 1.5 kg. / Net weight 1.4 kg.

Installation and assembly

Please, see the installation manual

**Light distribution** 