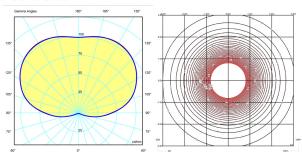

tt oxide lacquer (RAL 8017)

Sketch



**Electrical characteristics** 

1 x LED STRIP 6,3W 350mA

Total 6.3 W







Led 2700K CRI >80 756 lm 120 lm/W

Fixture: 460 lm 73 lm/W

Driver included: CC - Constant Current 350 mA 230V 50/60Hz

**Electronic dimming TRIAC** 

**Technical characteristics** 

- A maximum of 30 modules can be connected to a single connection point. For bigger compositions, check connection system.

**Physical characteristics** 

1 Box /  $0.35 \times 0.35 \times 0.12 \text{ m.}$  / Vol.  $0.0166 \text{ m}^3$  / Gross weight 1.5 kg. / Net weight 1.4 kg.

Installation and assembly

Please, see the installation manual

**Light distribution** 

## **General lighting**

Lamp for general lighting that equally distributes the light in all directions.



## Photometric data



Certificates