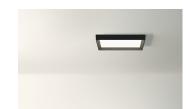

Description

Up is a ceiling lamp with a surface installation that includes a new flat diffusion LED system. Designed by Ramos & Bassols, it is characterised by including the equipment integrated in a 7cm-high structure.