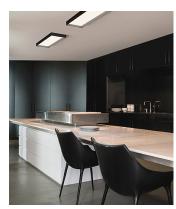

Description

Up is a ceiling lamp with a surface installation that includes a new flat diffusion LED system. Designed by Ramos & Bassols, it is characterised by including the equipment integrated in a 7cm-high structure.

## **General lighting**

Lamp for general lighting that equally distributes the light in all directions.