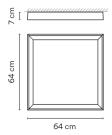

Diffuser

Polycarbonate diffuser

Materials

Diffuser: Polycarbonate Body: Aluminum Ceiling rose: Steel

Finish

4454-18 Matt graphite lacquer (RAL 7016)

4454-93 Matt white lacquer (RAL 9016)

Sketch