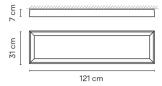

Description

Up is a ceiling lamp with a surface installation that includes a new flat diffusion LED system. Designed by Ramos & Bassols, it is characterised by including the equipment integrated in a 7cm-high structure.

**Physical characteristics** 

1 Box / 0.17 x 0.42 x 1.31 m. / Vol. 0.1045 m<sup>3</sup> / Gross weight 15.6 kg. / Net weight 14.0 kg.

Installation and assembly

Please, see the installation manual

**Light distribution** 