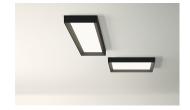

Description

Up is a ceiling lamp with a surface installation that includes a new flat diffusion LED system. Designed by Ramos & Bassols, it is characterised by including the equipment integrated in a 7cm-high structure.

## **General lighting**

Lamp for general lighting that equally distributes the light in all directions.