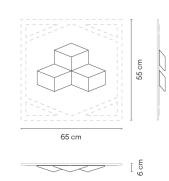

# 4211.

Application Wall Lamps

Installation type Built-in

### Description

FOLD is a built-in wall light with a single geometrically shaped mounted wall light. Designed by Arik Levy. Product to be painted in the same colour as the wall.

#### Materials

Plate: Plaster Diffuser: Methacrylate Lid: Steel

Finish

4211-03 Matt white lacquer (RAL 9010)

Sketch

**Electrical characteristics** 

6 x LED2,1W 700mA

Total 13.8 W

# Electronic dimming NO DIM

**Physical characteristics** 

1 Box / 0.27 x 0.76 x 0.76 m. / Vol. 0.1559 m³ / Gross weight 8.6 kg. / Net weight 7.7 kg.

Installation and assembly Please, see the installation manual