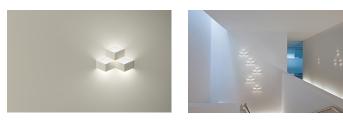

### Description

FOLD is a built-in wall light with a single geometrically shaped mounted wall light. Designed by Arik Levy. Product to be painted in the same colour as the wall.

# General lighting

Lamp for general lighting that equally distributes the light in all directions.