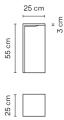

**Technical characteristics** 

- Resistance to weight: 150 kg evenly distributed over the cantilevered surface of the lamp. This force should not be applied by impact.

Physical characteristics

1 Box / 0.36 x 0.36 x 0.65 m. / Vol. 0.0908 m<sup>3</sup> / Gross weight 23.2 kg. / Net weight 20.9 kg.