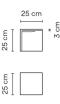

#### **Physical characteristics**

1 Box / 0.36 x 0.36 x 0.36 m. / Vol. 0.0482 m³ / Gross weight 12.6 kg. / Net weight 11.3 kg.

Installation and assembly Please, see the installation manual

#### Diffuser

Polycarbonate diffuser

Materials Body: Polymer Concrete Diffuser: Methacrylate

Finish

4135-18 Lacquered concrete grey (RAL 7040)

Sketch

Electrical characteristics 2 x LED STRIP 24V 4,3W

Α