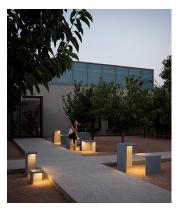

#### **Ground lighting**

Reduced-height outdoor lamp to shade light on the ground.

#### Description

Empty is an outdoor lamp that boasts different functions, where matter and light are integrated in a single body. Empty is a sculpture by day and will surprise you with the light it gives off at night. Designed by Xuclà.