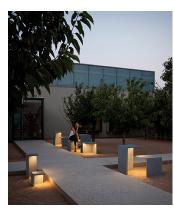

Description

Empty is an outdoor lamp that boasts different functions, where matter and light are integrated in a single body. Empty is a sculpture by day and will surprise you with the light it gives off at night. Designed by Xuclà.

## **Ground lighting**

Reduced-height outdoor lamp to shade light on the ground.