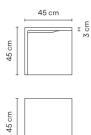

Diffuser

Polycarbonate diffuser

Materials

Body: Polymer Concrete Diffuser: Methacrylate

Finish

4125-18 Lacquered concrete grey (RAL 7040)

Sketch

**Electrical characteristics** 