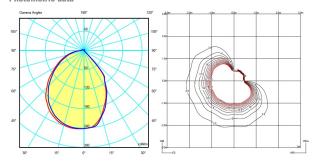

Methacrylate

Finish



4125-18 Lacquered concrete grey (RAL 7040)

Sketch



**Electrical characteristics** 

2 x LED STRIP 24V 8,6W

Total 17.2 W







Led 3500K CRI >70 1247 lm 73 lm/W

Fixture: 664 lm 39 lm/W

Driver included: CC - Constant Current 100-240V 50/60Hz

Electronic dimming NO DIM

**Technical characteristics** 

- Resistance to weight: 150 kg evenly distributed over the cantilevered surface of the lamp. This force should not be applied by impact.

**Physical characteristics** 

1 Box / 0.56 x 0.56 x 0.56 m. / Vol. 0.1768 m<sup>3</sup> / Gross weight 41.6 kg. / Net weight 37.4 kg.

Installation and assembly

Please, see the installation manual

**Light distribution** 

## **Ground lighting**

Reduced-height outdoor lamp to shade light on the ground.



## Photometric data



Certificates