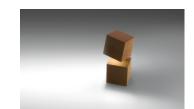

## **BREAK**

Design by Xucla & Alemany.

Reference

4106.

Application

Outdoor lamps

Installation type

Surface

## Description

Outdoor bollard light designed by Xuclà & Alemany. It gives a pleasant, subtle light through the methacrylate diffuser, and can withstand tough outdoor conditions. Available in khaki  $\,$ lacquer, oxide lacquer and concrete.