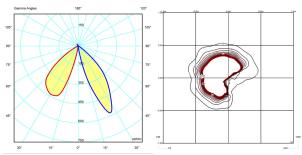

Sketch

**Electrical characteristics** 

1 x LED 6,2W 350mA

Total 6.2 W

Led 2700K CRI >80 580 Im 94 Im/W

Fixture: 218 lm 35 lm/W

Driver included: CC - Constant Current 350 mA 100-240V 50/60Hz

Electronic dimming NO DIM

**Physical characteristics** 

1 Box / 0.51 x 0.34 x 0.35 m. / Vol. 0.0598 m<sup>3</sup> / Gross weight 7.6 kg. / Net weight 6.8 kg.

Installation and assembly

Please, see the installation manual

Light distribution

## Photometric data

Certificates