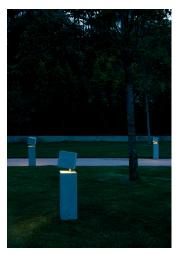

## Description

Outdoor bollard light designed by Xuclà & Alemany. It gives a pleasant, subtle light through the methacrylate diffuser, and can withstand tough outdoor conditions. Available in khaki  $\,$ lacquer, oxide lacquer and concrete.

## **Ground lighting**

Reduced-height outdoor lamp to shade light on the ground.