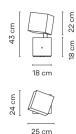

Sketch

**Electrical characteristics** 

1 x LED 6,2W 350mA

Total 6.2 W

Led 2700K CRI >80 580 Im 94 Im/W

Fixture: 218 lm 35 lm/W

Driver included: CC - Constant Current 350 mA 100-240V 50/60Hz

Electronic dimming NO DIM

**Physical characteristics** 

1 Box / 0.51 x 0.34 x 0.35 m. / Vol. 0.0598 m<sup>3</sup> / Gross weight 7.6 kg. / Net weight 6.8 kg.

Installation and assembly

Please, see the installation manual

Light distribution