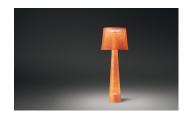

## Description

WIND EXTENSION is a floor lamp with fibreglass shade and an avant-garde look. It is suitable for both interior and exterior. Designed by Jordi Vilardell, it is available in three colours: white lacquer, green or matt orange.

Diffuser

Methacrylate diffuser

Materials

Shade: Fiberglass Base: Filament Winding Diffuser: Methacrylate

Finish

4065-03 White fiberglass (RAL 9016)

4065-07 Green fiberglass (RAL 6018)

4065-08 Orange fiberglass (RAL 2008)