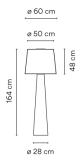

Sketch

**Electrical characteristics** 

1 x 2GX13 230V 22W (T5C)

vibia@vibia.com www.vibia.com

Total 22.0 W

Led 3100K CRI >80 181 Im 86 Im/W

**Fixture:** 262 lm 11 lm/W

Driver included: CV - Contant Voltage 700 mA 230V 50Hz

**Physical characteristics** 

3 Box / 0.63 x 0.61 x 2.11 m. / Vol. 1.1365 m<sup>3</sup> / Gross weight 47.2 kg. / Net weight 42.5 kg.

Installation and assembly

Please, see the installation manual

**Light distribution** 