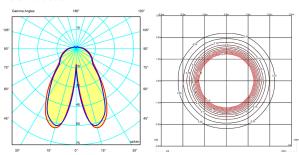

**Physical characteristics** 

3 Box / 0.63 x 0.61 x 2.11 m. / Vol. 1.1365 m<sup>3</sup> / Gross weight 47.2 kg. / Net weight 42.5 kg.

Installation and assembly

Please, see the installation manual

**Light distribution** 

## Photometric data

Certificates