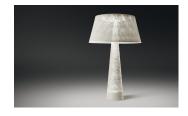

## Description

WIND EXTENSION is a floor lamp with fibreglass shade and an avant-garde look. It is suitable for both interior and exterior. Designed by Jordi Vilardell, it is available in three colours: white lacquer, green or matt orange.

Diffuser

Methacrylate diffuser

Materials

Shade: Fiberglass Base: Filament Winding Diffuser: Methacrylate

Finish

4060-03 White fiberglass (RAL 9016)

4060-07 Green fiberglass (RAL 6018)

4060-08 Orange fiberglass (RAL 2008)