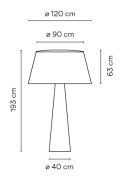

Sketch

**Electrical characteristics** 

1 x 2GX13 230V 60W (T5C) AND

1 x LED 2,4W 700mA

Total 60.0 W

Led 3100K CRI >80 181 Im 86 Im/W

Fixture: 532 lm 9 lm/W

Driver included: CV - Contant Voltage 700 mA 230V 50Hz

Physical characteristics

4 Box / 1.27 x 1.24 x 0.74 m. / Vol. 2.0546 m<sup>3</sup> / Gross weight 126.0 kg. / Net weight 113.7 kg.

Installation and assembly

Please, see the installation manual

Light distribution