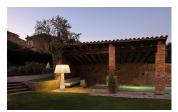

## WIND

Design by Jordi Vilardell.

Reference

4060.

Application

Outdoor lamps

## Description

WIND EXTENSION is a floor lamp with fibreglass shade and an avant-garde look. It is suitable for both interior and exterior. Designed by Jordi Vilardell, it is available in three colours: white lacquer, green or matt orange.