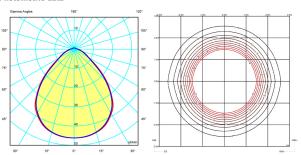

Physical characteristics

4 Box / 1.27 x 1.24 x 0.74 m. / Vol. 2.0546 m<sup>3</sup> / Gross weight 126.0 kg. / Net weight 113.7 kg.

Installation and assembly

Please, see the installation manual

Light distribution

## **General lighting**

Lamp for general lighting that equally distributes the light in all directions.

## Photometric data

Certificates