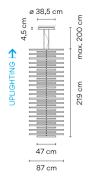

Electronic dimming: 1-10V

**Technical characteristics** 

- 0-10V Electronic dimming
- Permite instalación de empotrar y superficie

**Physical characteristics** 

2 Box / 0.08 x 0.94 x 2.26 m. / Vol. 0.2504 m<sup>3</sup> / Gross weight 23.4 kg. / Net weight 21.1 kg.

Installation and assembly

Please see the installation manual

**Light distribution** 