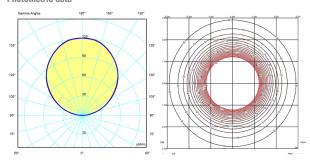

ff-white matte lacquer (D2-1109005 Matt beige)

Sketch



**Electrical characteristics** 

20 x LED STRIP 30V 2.9W

20 x LED STRIP 30V 5.8W

Total 174.0 W







Led 2700K CRI >80 20760 lm 119 lm/W

Fixture: 7181 lm 41 lm/W

Driver included: CC - Constant Current 100-240V 50/60Hz

Electronic dimming: 1-10V

**Technical characteristics** 

- 0-10V Electronic dimming
- Permite instalación de empotrar y superficie

**Physical characteristics** 

2 Box / 0.08 x 0.94 x 2.26 m. / Vol. 0.2504 m<sup>3</sup> / Gross weight 23.4 kg. / Net weight 21.1 kg.

Installation and assembly

Please see the installation manual

**Light distribution** 

## General lighting - opaque shade

Fixture suitable for general ambient illumination, distributing light mainly upward and/or downward



## Photometric data



Certificates