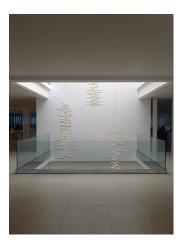

## **RHYTHM**

Design by Arik Levy.

Reference

2163.

Application

Pendants

Installation type

Surface mounted

## Description

RHYTHM, a pendant capable of adopting infinite horizontal and vertical configurations. A design that is at once both rational and disruptive. This luminaire is composed of stick-like modules with frosted lens and LED arrays. Each module can rotate on its axis, be positioned and then fixed in place at the desired angle, adopting a wealth of combinations and looks: from soft waves to chaotic shapes. Finished in a matte off-white lacquer or matte chocolate brown. Infinite visions, infinite compositions.