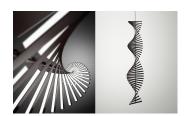

## Description

RHYTHM, a pendant capable of adopting infinite horizontal and vertical configurations. A design that is at once both rational and disruptive. This luminaire is composed of stick-like modules with frosted lens and LED arrays. Each module can rotate on its axis, be positioned and then fixed in place at the desired angle, adopting a wealth of combinations and looks: from soft waves to chaotic shapes. Finished in a matte off-white lacquer or matte chocolate brown. Infinite visions, infinite compositions.