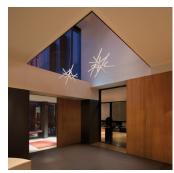

Description

RHYTHM is a pendant lamp with a groundbreaking design, allowing infinite configurations thanks to 30 modules of vertical, long stickers with uplighting. Designed by Arik Levy, it is available in two colours: off white lacquer or matt dark brown.