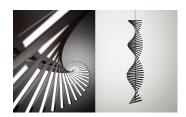

Description

RHYTHM is a pendant lamp with a groundbreaking design, allowing infinite configurations thanks to 30 modules of vertical, long stickers with uplighting. Designed by Arik Levy, it is available in two colours: off white lacquer or matt dark brown.