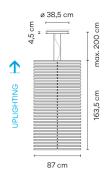

Description

RHYTHM is a pendant lamp with a groundbreaking design, allowing infinite configurations thanks to 30 modules of vertical, long stickers with uplighting. Designed by Arik Levy, it is available in two colours: off white lacquer or matt dark brown.

**Technical characteristics** 

- 1-10V Electronic dimming
- Suitable for built-in and surface fitting

Physical characteristics

2 Box /  $0.08 \times 0.94 \times 1.70 \text{ m.}$  / Vol.  $0.2003 \text{ m}^3$  / Gross weight 21.1 kg. / Net weight 19.0 kg.