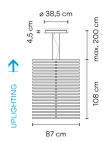

Description

RHYTHM is a pendant lamp with a groundbreaking design, allowing infinite configurations thanks to 20 modules of vertical, long stickers with uplighting. Designed by Arik Levy, it is available in two colours: off white lacquer or matt dark brown.

Diffuser

Polycarbonate diffuser

Materials

Stick: PA6 + GF 10% Diffuser: Polycarbonate

Finish

2151-14 Matt dark-brown lacquer (RAL 8019)

2151-58 Off-white matt lacquer (D2-1109005 Matt beige)

Sketch