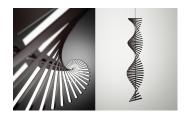

Description

RHYTHM is a pendant lamp with a groundbreaking design, allowing infinite configurations thanks to 20 modules of vertical, long stickers with uplighting. Designed by Arik Levy, it is available in two colours: off white lacquer or matt dark brown.