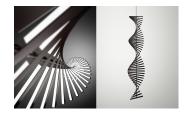

Description

RHYTHM is a pendant lamp with a groundbreaking design, allowing infinite configurations thanks to 10 modules of vertical, long stickers with uplighting. Designed by Arik Levy, it is available in two colours: off white lacquer or matt dark brown.