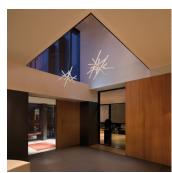

Description

RHYTHM is a pendant lamp with a groundbreaking design, allowing infinite configurations thanks to 10 modules of vertical, long stickers with uplighting. Designed by Arik Levy, it is available in two colours: off white lacquer or matt dark brown.