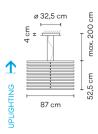

Description

RHYTHM is a pendant lamp with a groundbreaking design, allowing infinite configurations thanks to 10 modules of vertical, long stickers with uplighting. Designed by Arik Levy, it is available in two colours: off white lacquer or matt dark brown.

Diffuser

Polycarbonate diffuser

Materials

Stick: PA6 + GF 10% Diffuser: Polycarbonate

Finish

2150-14 Matt dark-brown lacquer (RAL 8019)

2150-58 Off-white matt lacquer (D2-1109005 Matt beige)

Sketch