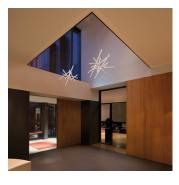

#### Description

RHYTHM is a pendant lamp with a groundbreaking design, allowing infinite configurations thanks to 40 modules of vertical, short stickers with uplighting. Designed by Arik Levy, it is available in two colours: off white lacquer or matt dark brown.

## General lighting - opaque shade

Lamp for general lighting with an opaque shade and distributing light upwards and/or downwards mainly.