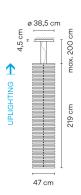

# RHYTHM

Design by Arik Levy.

#### Description

RHYTHM is a pendant lamp with a groundbreaking design, allowing infinite configurations thanks to 40 modules of vertical, short stickers with uplighting. Designed by Arik Levy, it is available in two colours: off white lacquer or matt dark brown.