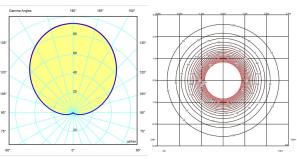

### Light distribution

## General lighting - opaque shade

Lamp for general lighting with an opaque shade and distributing light upwards and/or downwards mainly.

#### **Photometric data**

Certificates