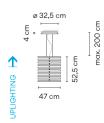

Description

RHYTHM is a pendant lamp with a groundbreaking design, allowing infinite configurations thanks to 10 modules of vertical, short stickers with uplighting. Designed by Arik Levy, it is available in two colours: off white lacquer or matt dark brown.

Installation and assembly

Please, see the installation manual

**Light distribution** 