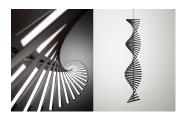

Description

RHYTHM is a pendant lamp with a groundbreaking design, allowing infinite configurations thanks to 10 modules of vertical, short stickers with uplighting. Designed by Arik Levy, it is available in two colours: off white lacquer or matt dark brown.

Diffuser

Polycarbonate diffuser

Materials

Stick: PA6 + GF 10% Diffuser: Polycarbonate

Finish

2140-14 Matt dark-brown lacquer (RAL 8019)

2140-58 Off-white matt lacquer (D2-1109005 Matt beige)

Sketch