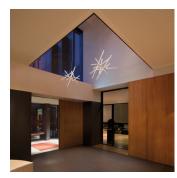

Description

RHYTHM is a pendant lamp with a groundbreaking design, allowing infinite configurations thanks to 10 modules of vertical, short stickers with uplighting. Designed by Arik Levy, it is available in two colours: off white lacquer or matt dark brown.