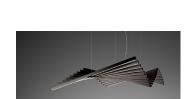

Description

RHYTHM is a pendant lamp with a groundbreaking design, allowing infinite configurations thanks to 40 modules of horizontal, short and long stickers. Designed by Arik Levy, it is available in two colours: off white lacquer or matt dark brown.