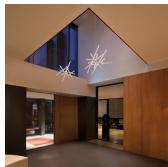

Description

RHYTHM is a pendant lamp with a groundbreaking design, allowing infinite configurations thanks to 40 modules of horizontal, short and long stickers. Designed by Arik Levy, it is available in two colours: off white lacquer or matt dark brown.