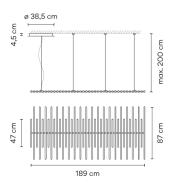

Description

RHYTHM is a pendant lamp with a groundbreaking design, allowing infinite configurations thanks to 40 modules of horizontal, short and long stickers. Designed by Arik Levy, it is available in two colours: off white lacquer or matt dark brown.

Diffuser

Polycarbonate diffuser

Materials

Stick: PA6 + GF 10% Diffuser: Polycarbonate

Finish

2133-14 Matt dark-brown lacquer (RAL 8019)

2133-58 Off-white matt lacquer (D2-1109005 Matt beige)

Sketch

Electronic dimming 1-10V

**Technical characteristics** 

- 1-10V Electronic dimming
- Suitable for built-in and surface fitting

Physical characteristics

2 Box /  $0.08 \times 0.94 \times 2.26 \text{ m.}$  / Vol.  $0.2504 \text{ m}^3$  / Gross weight 23.7 kg. / Net weight 21.3 kg.