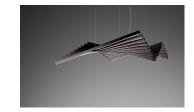

Description

RHYTHM is a pendant lamp with a groundbreaking design, allowing infinite configurations thanks to 30 modules of horizontal, short and long stickers. Designed by Arik Levy, it is available in two colours: off white lacquer or matt dark brown.