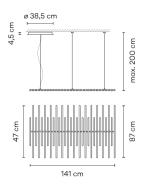

Description

RHYTHM is a pendant lamp with a groundbreaking design, allowing infinite configurations thanks to 30 modules of horizontal, short and long stickers. Designed by Arik Levy, it is available in two colours: off white lacquer or matt dark brown.

Electronic dimming 1-10V

**Technical characteristics** 

- 1-10V Electronic dimming
- Suitable for built-in and surface fitting

**Physical characteristics** 

2 Box /  $0.08 \times 0.94 \times 1.70 \text{ m.}$  / Vol.  $0.2003 \text{ m}^3$  / Gross weight 19.2 kg. / Net weight 17.3 kg.