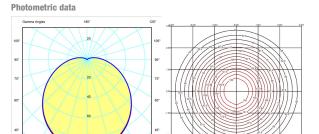

**Electrical characteristics** 

15 x LED STRIP 30V 2,9W AND

15 x LED STRIP 30V 5,8W

Total 130.5 W

Led 2700K CRI >80 15570 lm 119 lm/W

Fixture: 5386 lm 41 lm/W

Driver included: CC - Constant Current 100-240V 50/60Hz

Installation and assembly

Please, see the installation manual

**Light distribution** 