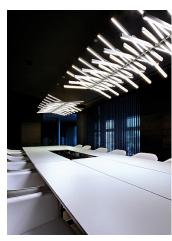

## **RHYTHM**

Design by Arik Levy.

Reference

2132.

Application

Hanging lamps

Installation type

Surface

Description

RHYTHM is a pendant lamp with a groundbreaking design, allowing infinite configurations thanks to 30 modules of horizontal, short and long stickers. Designed by Arik Levy, it is available in two colours: off white lacquer or matt dark brown.

Diffuser

Polycarbonate diffuser

Materials

Stick: PA6 + GF 10% Diffuser: Polycarbonate

Finish

2132-14 Matt dark-brown lacquer (RAL 8019)

2132-58 Off-white matt lacquer (D2-1109005 Matt beige)

Sketch