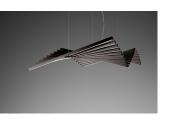

#### Description

RHYTHM is a pendant lamp with a groundbreaking design, allowing infinite configurations thanks to 30 modules of horizontal, long stickers. Designed by Arik Levy, it is available in two colours: off white lacquer or matt dark brown.