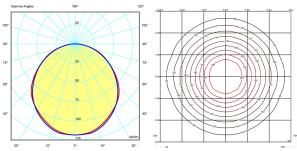

Diffuser: Polycarbonate

Finish

2122-14 Matt dark-brown lacquer (RAL 8019)



Sketch



Electrical characteristics 30 x LED STRIP 30V 5,8W

Total 174.0 W







Led 2700K CRI >80 20760 lm 119 lm/W Fixture: 7112 lm 41 lm/W Driver included: CC - Constant Current 100-240V 50/60Hz

#### Electronic dimming 1-10V

**Technical characteristics** 

- 1-10V Electronic dimming
- Suitable for built-in and surface fitting

**Physical characteristics** 

2 Box / 0.08 x 0.94 x 2.26 m. / Vol. 0.2504 m<sup>3</sup> / Gross weight 23.2 kg. / Net weight 20.9 kg.

Installation and assembly

Please, see the installation manual

## Light distribution

# General lighting - opaque shade

Lamp for general lighting with an opaque shade and distributing light upwards and/or downwards mainly.



# Photometric data



Certificates