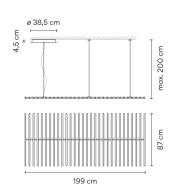

#### Description

RHYTHM is a pendant lamp with a groundbreaking design, allowing infinite configurations thanks to 30 modules of horizontal, long stickers. Designed by Arik Levy, it is available in two colours: off white lacquer or matt dark brown.