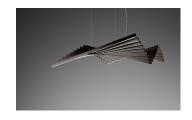

Description

RHYTHM is a pendant lamp with a groundbreaking design, allowing infinite configurations thanks to 20 modules of horizontal, long stickers. Designed by Arik Levy, it is available in two colours: off white lacquer or matt dark brown.