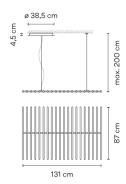

Description

RHYTHM is a pendant lamp with a groundbreaking design, allowing infinite configurations thanks to 20 modules of horizontal, long stickers. Designed by Arik Levy, it is available in two colours: off white lacquer or matt dark brown.

Diffuser

Polycarbonate diffuser

Materials

Stick: PA6 + GF 10% Diffuser: Polycarbonate

Finish

2121-14 Matt dark-brown lacquer (RAL 8019)

2121-58 Off-white matt lacquer (D2-1109005 Matt beige)

Sketch