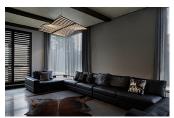

Description

RHYTHM is a pendant lamp with a groundbreaking design, allowing infinite configurations thanks to 20 modules of horizontal, long stickers. Designed by Arik Levy, it is available in two colours: off white lacquer or matt dark brown.