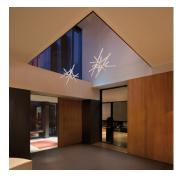

#### Description

RHYTHM is a pendant lamp with a groundbreaking design, allowing infinite configurations thanks to 10 modules of horizontal, long stickers. Designed by Arik Levy, it is available in two colours: off white lacquer or matt dark brown.

#### General lighting - opaque shade

Lamp for general lighting with an opaque shade and distributing light upwards and/or downwards mainly.