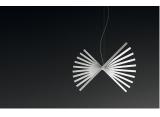

### RHYTHM

Design by Arik Levy.

#### Description

RHYTHM is a pendant lamp with a groundbreaking design, allowing infinite configurations thanks to 10 modules of horizontal, long stickers. Designed by Arik Levy, it is available in two colours: off white lacquer or matt dark brown.