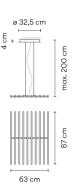

#### Description

RHYTHM is a pendant lamp with a groundbreaking design, allowing infinite configurations thanks to 10 modules of horizontal, long stickers. Designed by Arik Levy, it is available in two colours: off white lacquer or matt dark brown.