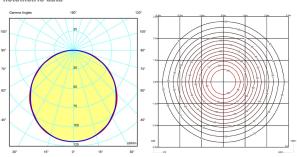

Sketch



Electrical characteristics 10 x LED STRIP 30V 5,8W

A<sup>+</sup>

Total 58.0 W





Led 2700K CRI >80 6920 lm 119 lm/W Fixture: 2371 lm 41 lm/W Driver included: CC - Constant Current 100-240V 50/60Hz

## Electronic dimming 1-10V ficha.fichatecnicaproducto.regulacion.opcional DALI or SMART

**Technical characteristics** 

- 1-10V Electronic dimming
- Suitable for built-in and surface fitting

**Physical characteristics** 

2 Box / 0.08 x 0.94 x 0.70 m. / Vol. 0.0967 m<sup>3</sup> / Gross weight 10.0 kg. / Net weight 9.0 kg.

Installation and assembly Please, see the installation manual

#### Light distribution

#### General lighting - opaque shade

Lamp for general lighting with an opaque shade and distributing light upwards and/or downwards mainly.

#### **Photometric data**



Certificates