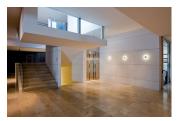

Description

Compact surface-mounted wall light for indoor and outdoor use. Designed by Ramos & Bassols. Gives a general ambient light. Available in two finishes: white lacquer and rust.

Diffuser

Polycarbonate diffuser