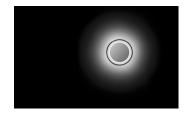

Installation and assembly

Please, see the installation manual

Light distribution

## Indirect lighting

Lamp that emits an upward or backward beam that is reflected by the ceiling or wall.

Certificates