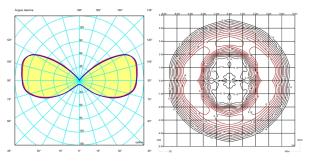

Installation and assembly

Please, see the installation manual

Light distribution

## Indirect lighting

Lamp that emits an upward or backward beam that is reflected by the ceiling or wall.

Certificates