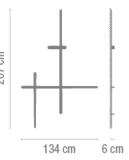

## Photometric data

Certificates

207 cm

1715-18 Matt graphite lacquer (RAL 7016)

1715-59 Matt mink lacquer (Pantone 406C )

Sparks is a surface wall lamp. Designed by Arik Levy Employing CREA product configurator software, the design can be modified to adapt to your specific project requirements. Available