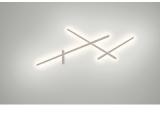

## Photometric data

Certificates

207 cm

1715-18 Matt graphite lacquer (RAL 7016)

1715-59 Matt mink lacquer (Pantone 406C )

Sparks is a surface wall lamp. Designed by Arik Levy Employing CREA product configurator software, the design can be modified to adapt to your specific project requirements. Available