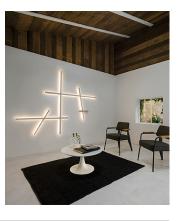

## Photometric data

Certificates

207 cm

1715-18 Matt graphite lacquer (RAL 7016)

1715-59 Matt mink lacquer (Pantone 406C )

Sparks is a surface wall lamp. Designed by Arik Levy Employing CREA product configurator software, the design can be modified to adapt to your specific project requirements. Available