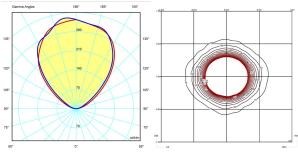

Installation and assembly Please, see the installation manual

Light distribution

# Indirect lighting

Lamp that emits an upward or backward beam that is reflected by the ceiling or wall.