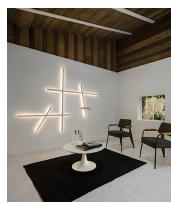

Description

Sparks is a surface wall lamp. Designed by Arik Levy Employing CREA product configurator software, the design can be modified to adapt to your specific project requirements. Available in mink and graphite grey.