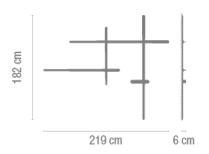

Diffuser

Polycarbonate diffuser

Materials

Stick: Aluminum Diffuser: Polycarbonate

Finish

1705-18 Matt graphite lacquer (RAL 7016)

1705-59 Matt mink lacquer (Pantone 406C)

Sketch