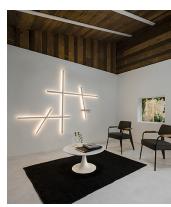

Description

Sparks is a surface wall lamp. Designed by Arik Levy Employing CREA product configurator software, the design can be modified to adapt to your specific project requirements. Available in mink and graphite grey.