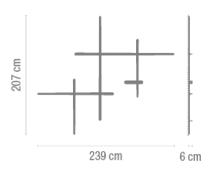

Diffuser

Polycarbonate diffuser

Materials

Stick: Aluminum Diffuser: Polycarbonate

Finish

1700-18 Matt graphite lacquer (RAL 7016)

1700-59 Matt mink lacquer (Pantone 406C)

Sketch

**Technical characteristics** 

- 1-10V Electronic dimming

**Physical characteristics** 

1 Box /  $0.09 \times 0.16 \times 1.95 \text{ m.}$  / Vol.  $0.0243 \text{ m}^3$  / Gross weight 7.7 kg. / Net weight 6.9 kg.