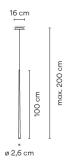

Sketch

**Electrical characteristics** 

1 x LED2,1W 700mA

Total 2.3 W

Led 2700K CRI >80 199 lm 95 lm/W

Fixture: 96 lm 46 lm/W

Driver included: CC - Constant Current 700 mA 110-240V 50/60Hz

 $\textbf{Electronic dimming:} \ \, 1\text{-}10V \ \mathsf{PUSH}$ Optional dimming: DALI or SMART

**Physical characteristics** 

1 Box / 0.07 x 0.19 x 1.22 m. / Vol. 0.0157  $m^3$  / Gross weight 2.0 kg. / Net weight 1.8 kg.

Installation and assembly

Please see the installation manual

**Light distribution** 