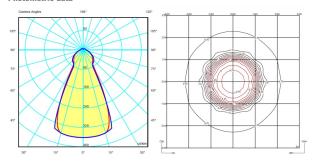

**Physical characteristics** 

1 Box / 0.07 x 0.19 x 1.22 m. / Vol. 0.0157  $m^3$  / Gross weight 2.0 kg. / Net weight 1.8 kg.

Installation and assembly

Please see the installation manual

**Light distribution** 

## Highlight

Lamp used to highlight a specific element.

Photometric data