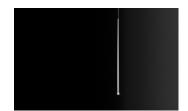

Description

Surface-mounted hanging lamp giving soft, well-aimed light thanks to its new LED fitting. Designed by Jordi Vilardell. With patterned glass diffuser and finished in white lacquered fibre or black carbon fibre.

## Highlight

Lamp used to highlight a specific element.

Photometric data