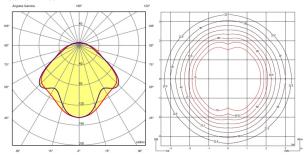

**Light distribution** 

## **General lighting**

Lamp for general lighting that equally distributes the light in all directions.

## Photometric data

Total flux: 7495 lm