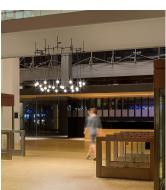

### Description

Pendant light fitting designed by Toan Nguyen. Composed of a collection of hand blown glass spheres with LED light source suspended at different heights, anchored to the ceiling via a floating tubular structure. Available with ceiling rose or built-in. The finishes are matt graphite and matt white.

# ALGORITHM

Design by Toan Nguyen.

Reference

0885.

Application

Hanging lamps

Installation type

Surface / Built-in