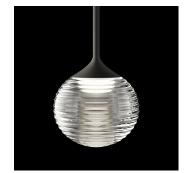

### Description

Pendant light fitting designed by Toan Nguyen. Composed of a collection of hand blown glass spheres with LED light source suspended at different heights, anchored to the ceiling via a floating tubular structure. Available with ceiling rose or built-in. The finishes are matt graphite and matt white.

Diffuser

Polycarbonate diffuser

Materials

Sphere: Blown glass Glass fastening: Aluminum Diffuser: Polycarbonate Pendant structure: Steel

Finish

0885-18 Matt graphite lacquer (ADAPTA RF 9913 WX)

0885-93 Matt white lacquer (RAL 9016)