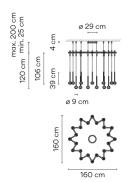

## Sketch

**Electrical characteristics** 

24 x LED 3,15W 1050mA

Total 75.6 W

Led 2700K CRI >80 7495 lm 99 lm/W

Driver included: CC - Constant Current 1050 mA 100-240V 50/60Hz

Electronic dimming DALI 1-10V PUSH

ficha.fichatecnicaproducto.regulacion.opcional SMART

**Technical characteristics** 

- Request built-in canopy at www.vibia.com
- The steel cables that go from the structure to the ceiling are the only ones that allow the height of the lamp to be adjusted. The installation manual describes how to do this and how to cut the cables.

**Physical characteristics** 

 $2\; Box\, /\, 0.18\; x\; 1.69\; x\; 1.69\; m.\; /\, Vol.\; 0.7268\; m^3\, /\,$ Gross weight 25.3 kg. / Net weight 20.3 kg.

Installation and assembly

Please, see the installation manual