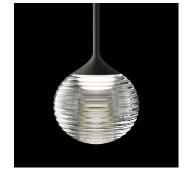

## Description

Pendant light fitting designed by Toan Nguyen. Composed of a collection of hand blown glass spheres with LED light source suspended at different heights, anchored to the ceiling via a floating tubular structure. Available with ceiling rose or built-in. The finishes are matt graphite and matt white.

Diffuser

Polycarbonate diffuser

Materials

Sphere: Blown glass Glass fastening: Aluminum Diffuser: Polycarbonate Pendant structure: Steel

Finish

0875-18 Matt graphite lacquer (ADAPTA RF 9913 WX)

0875-93 Matt white lacquer (RAL 9016)