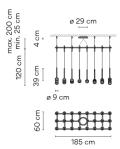

Sketch

**Electrical characteristics** 

24 x LED 3,15W 1050mA

Total 75.6 W

Led 2700K CRI >80 7495 lm 99 lm/W

Driver included: CC - Constant Current 1050 mA 100-240V 50/60Hz

Electronic dimming DALI 1-10V PUSH

ficha.fichatecnicaproducto.regulacion.opcional SMART

**Technical characteristics** 

- Request built-in canopy at www.vibia.com
- The steel cables that go from the structure to the ceiling are the only ones that allow the height of the lamp to be adjusted. The installation manual describes how to do this and how to cut the cables.

**Physical characteristics** 

2 Box / 0.18 x 0.69 x 1.93 m. / Vol. 0.4513 m<sup>3</sup> / Gross weight 22.3 kg. / Net weight 17.8 kg.

Installation and assembly

Please, see the installation manual

**Light distribution** 