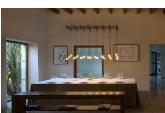

## Description

Pendant light fitting designed by Toan Nguyen. Composed of a collection of hand blown glass spheres with LED light source suspended at different heights, anchored to the ceiling via a floating tubular structure. Available with ceiling rose or built-in. The finishes are matt graphite and matt white.