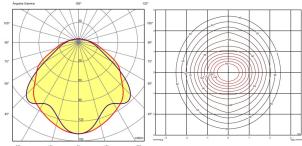

**Physical characteristics** 

2 Box / 0.18 x 0.69 x 1.93 m. / Vol. 0.4513 m<sup>3</sup> / Gross weight 22.3 kg. / Net weight 17.8 kg.

Installation and assembly

Please, see the installation manual

**Light distribution** 

## **General lighting**

Lamp for general lighting that equally distributes the light in all directions.

Photometric data

Total flux: 7495 lm

Certificates