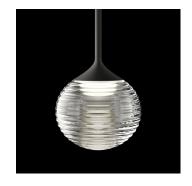

## Description

Pendant light fitting designed by Toan Nguyen. Composed of a collection of hand blown glass spheres with LED light source suspended at different heights, anchored to the ceiling via a floating tubular structure. Available with ceiling rose or built-in. The finishes are matt graphite and matt white.

Diffuser

Polycarbonate diffuser

Materials

Sphere: Blown glass Glass fastening: Aluminum Diffuser: Polycarbonate Pendant structure: Steel

Finish

0870-18 Matt graphite lacquer (ADAPTA RF 9913 WX)

0870-93 Matt white lacquer (RAL 9016)