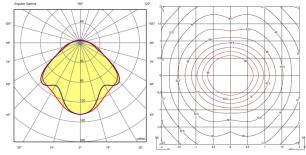

**Physical characteristics** 

2 Box / 0.18 x 0.69 x 1.18 m. / Vol. 0.2679 m<sup>3</sup> / Gross weight 18.3 kg. / Net weight 13.8 kg.

Installation and assembly

Please, see the installation manual

**Light distribution** 

## **General lighting**

Lamp for general lighting that equally distributes the light in all directions.

Photometric data

Total flux: 4684 lm

Certificates