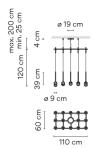

Sketch

**Electrical characteristics** 

15 x LED 3,15W 1050mA

Total 47.3 W

Led 2700K CRI >80 4685 lm 99 lm/W

Driver included: CC - Constant Current 1050 mA 100-240V 50/60Hz

Electronic dimming DALI 1-10V PUSH

**Physical characteristics** 

2 Box / 0.18 x 0.69 x 1.18 m. / Vol. 0.2679 m<sup>3</sup> / Gross weight 18.3 kg. / Net weight 13.8 kg.

Installation and assembly

Please, see the installation manual

**Light distribution** 