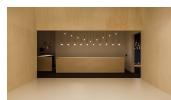

Description

Pendant light fitting designed by Toan Nguyen. Composed of a collection of hand blown glass spheres with LED light source suspended at different heights, anchored to the ceiling via a floating tubular structure. Available with ceiling rose or built-in. The finishes are matt graphite and matt white.