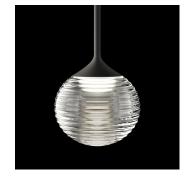

Description

Pendant light fitting designed by Toan Nguyen. Composed of a collection of hand blown glass spheres with LED light source suspended at different heights, anchored to the ceiling via a floating tubular structure. Available with ceiling rose or built-in. The finishes are matt graphite and matt white.

Diffuser

Polycarbonate diffuser

Materials

Sphere: Blown glass Glass fastening: Aluminum Diffuser: Polycarbonate Pendant structure: Steel

Finish

0845-18 Matt graphite lacquer (ADAPTA RF 9913 WX)

**0845-93** Matt white lacquer (RAL 9016)