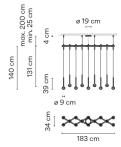

Sketch

**Electrical characteristics** 

14 x LED 3,15W 1050mA

Total 44.1 W

Led 2700K CRI >80 4372 lm 99 lm/W

Driver included: CC - Constant Current 1050 mA 100-240V 50/60Hz

Electronic dimming DALI 1-10V PUSH

ficha.fichatecnicaproducto.regulacion.opcional SMART

**Technical characteristics** 

- Request built-in canopy at www.vibia.com
- The steel cables that go from the structure to the ceiling are the only ones that allow the height of the lamp to be adjusted. The installation manual describes how to do this and how to cut the cables.

**Physical characteristics** 

2 Box / 0.18 x 0.47 x 2.43 m. / Vol. 0.3286 m<sup>3</sup> / Gross weight 18.3 kg. / Net weight 13.3 kg.

Installation and assembly

Please, see the installation manual

**Light distribution** 